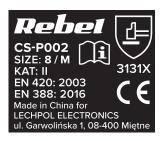

## **Declaration of conformity**

PPE (product, type, batch or serial number): CS-P002

## **Description:**

13 GAUGE POLYESTER WITH PU PALM COATED GLOVES

The product is identical to the the PPE related to the document of certification CE No. 0075/3394/162/02/20/0462 issued by CTC Group whose address is 4,rue Herman Frenkel 69367 LYON Cedex 07, FRANCE. Notified Body no. 0075. SHANDONG CARE SAFE LABOR PRODUCT PRODUCTS CO.,LTD declares that the product of the declaration described meets the essential requirements of the Protective Products Equipment Regulation 2016/425,EN388:2016,EN420:2003+A1:2009. It is designed against mechanical risks a catagory II product.