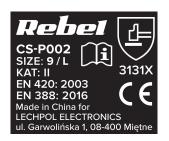

## **Declaration of conformity**

PPE (product, type, batch or serial number): CS-P002

## **Description:**

13 GAUGE POLYESTER WITH PU PALM COATED GLOVES

The product is identical to the the PPE related to the document of certification CE No. 0075/3394/162/02/20/0462 issued by CTC Group whose address is 4,rue Herman Frenkel 69367 LYON Cedex 07, FRANCE. Notified Body no. 0075. SHANDONG CARE SAFE LABOR PRODUCT PRODUCTS CO.,LTD declares that the product of the declaration described meets the essential requirements of the Protective Products Equipment Regulation 2016/425,EN388:2016,EN420:2003+A1:2009. It is designed against mechanical risks a catagory II product.